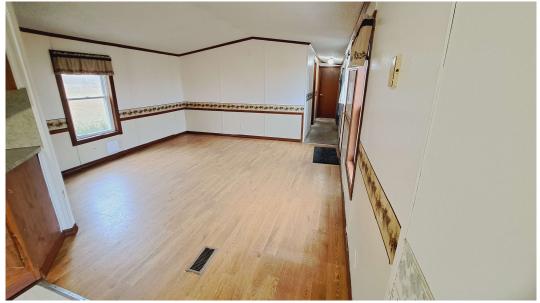

## **FEATURES:**

**INTERIOR** – ONE STORY LIFESTYLE has LIVING ROOM-DINING COMBO. 2-3 BEDROOMS. KITCHEN w/ gas stove & microwave. Hutch-cabinets. MASTER BEDROOM W/ BATHROOM, GARDEN TUB & STAND-UP SHOWER. SECOND bathroom w/tub-shower. Washer-dryer hookups, Floor: carpeting, resilient.