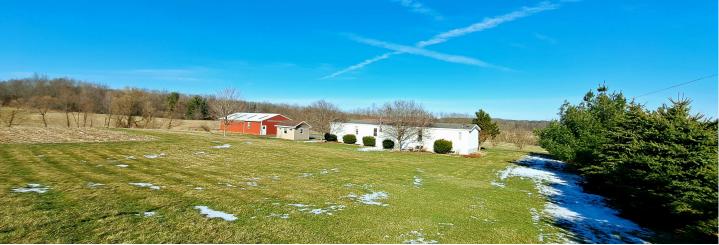

## <u>YR#004</u>

BREATHE IN THE COUNTRY AIR IN THIS UNFURNISHED 2 BATH & TWO-THREE BEDROOM SINGLE FAMILY MOBILE HOME WITH PLENTY OF ROOM TO ROAM ON ITS 15 ACRES OF LAND. IF DESIRED: A SHOP W/CONCRETE FLOOR& HEATING CONNECTED TO 1 CAR GARAGE& HORSE STALLS WITH CLOSED IN AREAS &/or POLE BARN W. 5 OPENINGS IN THE BACK OF THE PROPERTY, PERFECT STORAGE FOR LARGE ITEMS! STONE DRIVEWAY FROM ROAD TO DWELLING.

**OTHER**: New well. Good recent septic. Gas heat.

**EXTERIOR**: Off street parking. Plenty of room to roam with spacious grassy area and hills. Small garden on the side of the home- useable if desired. Property bordered at ends by trees. Storage, shop, 1 car garage combo& Pole Barn w. 5 openings. Outside villages of Penn Yan, Benton, Geneva.