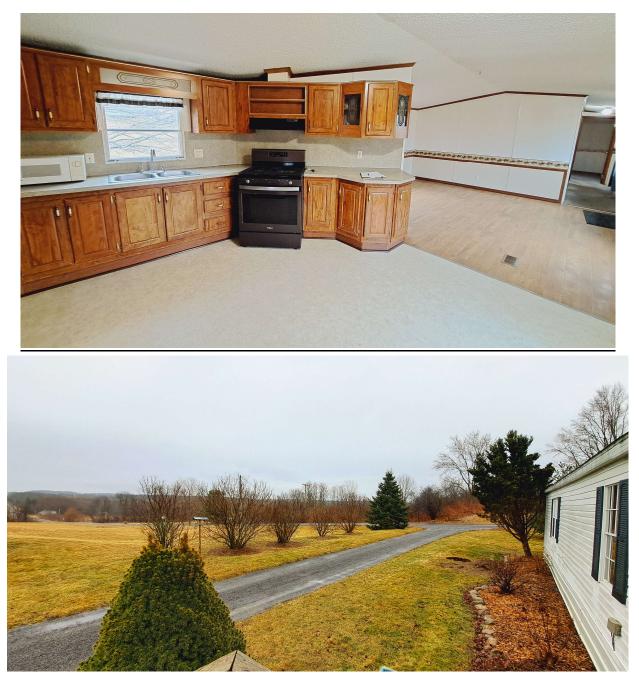

## **FEATURES:**

**INTERIOR** – ONE STORY LIFESTYLE has LIVING ROOM-DINING COMBO. 2-3 BEDROOMS. KITCHEN w/ gas stove & microwave. Hutch-cabinets. MASTER BEDROOM W/ BATHROOM, GARDEN TUB & STAND-UP SHOWER. SECOND bathroom w/tub-shower. Washer-dryer hookups, Floor: carpeting, resilient.

**OTHER**: New well. Good recent septic. Gas heat.

**EXTERIOR**: Off street parking. Plenty of room to roam with spacious grassy area and hills. Small garden on the side of the home- useable if desired. Property bordered at ends by trees. Storage, shop, 1 car garage combo& Pole Barn w. 5 openings. Outside villages of Penn Yan, Benton, Geneva.